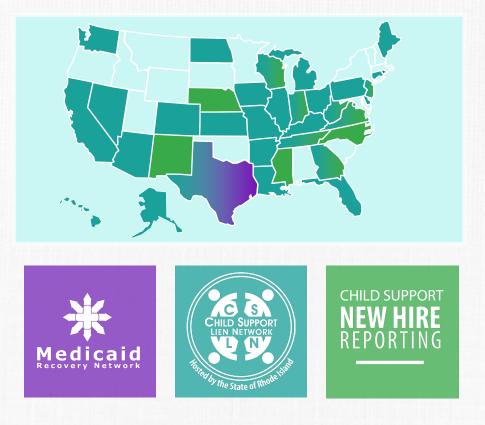

## Stellarware partners with 36 State Agencies nationwide!

(781) 347-3633

CORPORATE OVERVIEW V05.01.24 | PAGE 1 OF 2

www.stellarware.com

The Medicaid Recovery Network (MRN), formerly the Medical Assistance Intercept System (MAIS), is a fully integrated, online solution customizable for all users and designed to match states' Medicaid recipient records against personal injury and workers' compensation claims indexed by insurers. MRN is an invaluable solution for states to mitigate overall medical assistance claim costs. The states of <u>Rhode Island</u> and <u>Texas</u> are currently experiencing a return as high as 10:1 for each dollar spent on services in a given month under the MRN program.

Medicaid recovery solution • Online lookup functionality • Quality assured claim verification • NASPO ValuePoint Supplier Partner

The **Child Support Lien Network (CSLN)**, hosted by the State of Rhode Island, is the nation's largest child support consortium and has collected more than **\$2.4 billion** for families nationwide since 1999. CSLN performs a unique quality assurance process on insurance matches so that members receive open, actionable matches.

32 Child Support Agencies
2,200+ Insurance Members
Insurance Intercept
Lump Sum Payment Intercept
Life Insurance
Real Property
FIDM

Stellarware provides New Hire Reporting services for the District of Columbia, Georgia, Indiana, Mississippi, Nebraska, New Jersey, New Mexico, North Carolina, Rhode Island, Tennessee, Virginia, West Virginia, and Wisconsin. With a focus on effective and tailored outreach to maximize compliance, each of our New Hire projects has realized substantial increases in reporting employers, with an average growth of 28% during Stellarware's management.